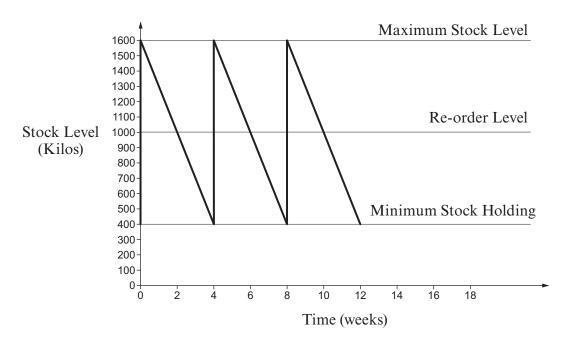

Candy Cakes Ltd's Sugar Stock Control Diagram.

- (a) Explain the following stock control terms:
  - (i) lead time;
  - (ii) re-order quantity;
  - (iii) buffer stock.

[6]

- (b) Examine the stock control diagram for Candy Cakes Ltd's sugar and give the value of the following:
  - (i) lead time;
  - (ii) re-order quantity;
  - (iii) buffer stock.

[3]